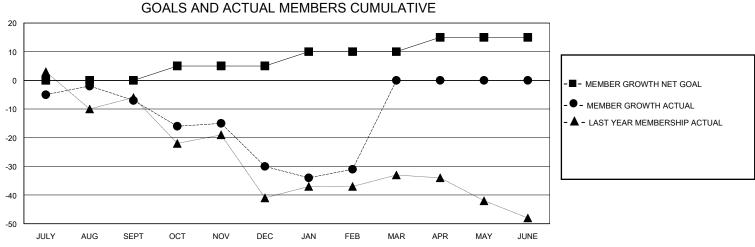

## District 8 O

Results as of: 2/29/2024

| GMT:                  |               | GMT CA    |               |                       |                        |                         |                                                    |  |
|-----------------------|---------------|-----------|---------------|-----------------------|------------------------|-------------------------|----------------------------------------------------|--|
|                       | Club          | s         |               | Members               |                        |                         |                                                    |  |
| RESULTS FOR 2023-2024 |               |           |               | RESULTS FOR 2023-2024 |                        |                         |                                                    |  |
| QUARTER               | NEW CLUB GOAL | NEW CLUBS | DROPPED CLUBS | QUARTER MEMB          | SER GROWTH NET<br>GOAL | MEMBER GROWTH<br>ACTUAL | DROPPED<br>MEMBERS ACTUAL<br>(including transfers) |  |
| JULY/AUG/SEPT         | 0             | 0         | 0             | JULY/AUG/SEPT         | 0                      | 8                       | 15                                                 |  |
| OCT/NOV/DEC           | 0             | 0         | 1             | OCT/NOV/DEC           | 5                      | 15                      | 36                                                 |  |
| JAN/FEB/MAR           | 1             | 0         | 0             | JAN/FEB/MAR           | 5                      | 7                       | 7                                                  |  |
| APR/MAY/JUNE          | 1             | 0         | 0             | APR/MAY/JUNE          | 5                      | 0                       | 0                                                  |  |